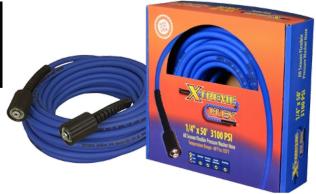

## PRESSURE WASHER HOSE

| PART #   | DESCRIPTION                                  | UPC CODE          |
|----------|----------------------------------------------|-------------------|
| 10085585 | 1/4" x 50' Xtreme Flex PW<br>Hose Female M22 | 7-25559 - 19949-3 |

## PRODUCT DISTINCTIONS

- Up to 3100 PSI replacement or extension hose on gas/electric pressure washer hoses
- Engineered hybrid polymer that combines the best qualities of urethane and rubber
- Highly abrasion resistant, non-marking cover
- Remains flexible at high pressures
- Color steadfast
- Temperature range: -40°F to 140°F
- High-end packaging vs standard shrink wrapped hose