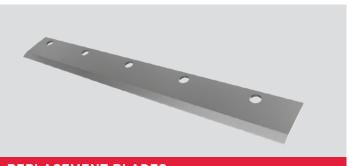

Each maintenance kit includes:

- ► Replacement blade
- ▶ Blade lubricant
- Bearing grease
- ► Honing stone

| PART#    | DESCRIPTION                       |
|----------|-----------------------------------|
| 25500008 | 13" Replacement Belt Cutter Anvil |
| 25500009 | 13" Replacement Belt Cutter Blade |
| 25500010 | 13" Belt Cutter Maintenance Kit   |
| 25500058 | Belt Cutter Stand                 |
| 25500059 | Belt Cutter Honing Stone          |
| 25500060 | Belt Cutter Blade Lubricant       |

## **REPLACEMENT ANVILS**

**MAINTENANCE KITS** 

**REPLACEMENT BLADES** 

**BLADE LUBRICANT** 