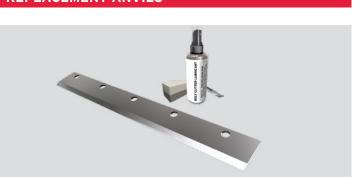

## **ACCESSORIES & MAINTENANCE**

Extend the life of your Apache belt cutter with Apache's belt cutter maintenance tools and replacement parts. We have a complete maintenance kit option available, or items can be purchased individually.

Each maintenance kit includes:

- ► Replacement blade
- ▶ Blade lubricant
- Bearing grease
- ► Honing stone

| PART#    | DESCRIPTION                       |
|----------|-----------------------------------|
| 25500008 | 13" Replacement Belt Cutter Anvil |
| 25500009 | 13" Replacement Belt Cutter Blade |
| 25500010 | 13" Belt Cutter Maintenance Kit   |
| 25500058 | Belt Cutter Stand                 |
| 25500059 | Belt Cutter Honing Stone          |
| 25500060 | Belt Cutter Blade Lubricant       |