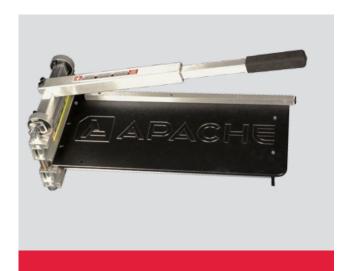

## **APACHE BELT CUTTERS**

0

Apache's belt cutter is an easier, safer, and faster option to cut new belts for equipment maintenance. It also achieves a much straighter cut than the typical utility knife and carpenter's square cuts.

- Movable guide fence ensures accurately squared belt
- ▶ Ideal for use on lightweight, industrial belting up to 9/16" thick
- Excellent for our Volta and PVC belts, as well as many others
- Telescoping handle easily extends an additional 10" for greater cutting leverage
- Maintenance kit available for easy upkeep
- 1-year tool warranty
- Made in the USA

The Apache belt cutter is the perfect tool for cutting belt quickly, safely, and accurately – every time.

| PART#    | DESCRIPTION     |
|----------|-----------------|
| 25500007 | 13" Belt Cutter |

\*Other sizes may be available upon request. Contact us at 800.553.5455 to find out more.