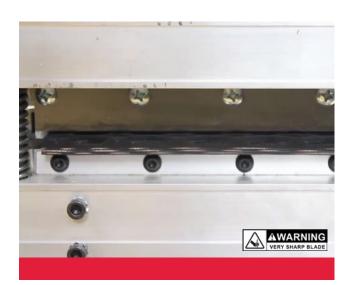

## AFTER EVERY 100 CUTS, it is

recommended that you lubricate the wear points of the pins and bearings. Use a light oil, such as a 10W motor oil, and apply frequently where indicated. Doing this will prevent the machine from wearing out prematurely. Easy maintenance kit options and replacement components are also available.

## **ACCESSORIES & MAINTENANCE**

Extend the life of your Apache belt cutter with Apache's belt cutter maintenance tools and replacement parts. We have a complete maintenance kit option available, or items can be purchased individually.

Each maintenance kit includes:

- ► Replacement blade
- ▶ Blade lubricant
- Bearing grease
- ► Honing stone

| PART#    | DESCRIPTION                       |
|----------|-----------------------------------|
| 25500008 | 13" Replacement Belt Cutter Anvil |
| 25500009 | 13" Replacement Belt Cutter Blade |
| 25500010 | 13" Belt Cutter Maintenance Kit   |
| 25500058 | Belt Cutter Stand                 |
| 25500059 | Belt Cutter Honing Stone          |
| 25500060 | Belt Cutter Blade Lubricant       |