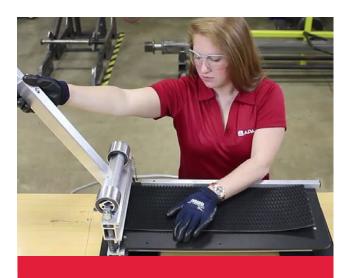

## **APACHE BELT CUTTERS**

0

Apache's belt cutter is an easier, safer, and faster option to cut new belts for equipment maintenance. It also achieves a much straighter cut than the typical utility knife and carpenter's square cuts.

The Apache belt cutter is the perfect tool for cutting belt quickly, safely, and accurately – every time.

| PART#    | DESCRIPTION     |
|----------|-----------------|
| 25500007 | 13" Belt Cutter |

\*Other sizes may be available upon request. Contact us at 800.553.5455 to find out more.