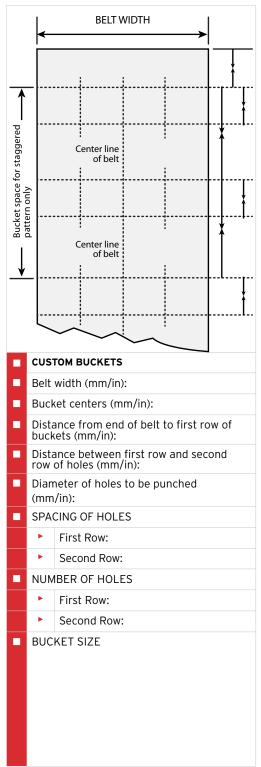

## Here's what we need from you.

PUNCHING DIAGRAM MUST BE SIGNED AND APPROVED BEFORE PRODUCTION BEGINS. Unless otherwise specified belt will be punched the entire length with the spacing show.

LINE

CENTER