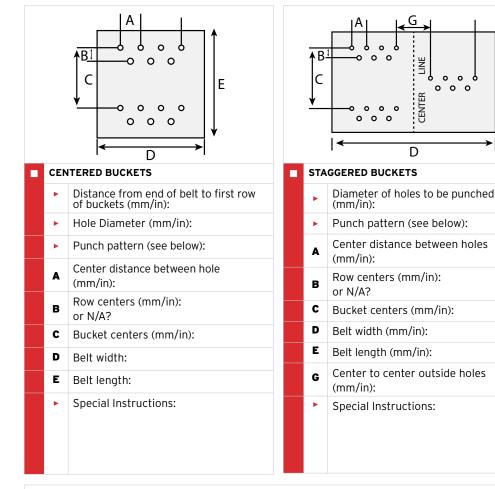

## Here's what we need from you.

PUNCHING DIAGRAM MUST BE SIGNED AND APPROVED BEFORE PRODUCTION BEGINS. Unless otherwise specified belt will be punched the entire length with the spacing show.

LINE

CENTER

D

0 0 q

0 0 0

lΕ

0

0 0 0 0 0 0

o o