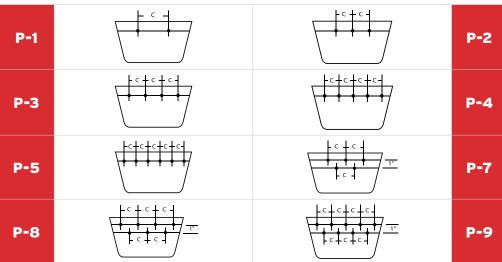

## Here's what we need from you.

PUNCHING DIAGRAM MUST BE SIGNED AND APPROVED BEFORE PRODUCTION BEGINS. Unless otherwise specified belt will be punched the entire length with the spacing show.

LINE

CENTER