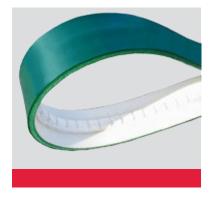

## ALTERNATE COVERING -GREEN URETHANE FOAM

Designing equipment to perform in challenging environments calls for belt coverings that are up to the task. For a wide range of applications detrimental to rubber coatings, Apache offers the FSTF light green urethane foam covering.

FSTF green urethane foam is created to coat and back flat belts, timing belts and v-profiles. Features include:

- Belt surface with high grip properties
- Excellent abrasion resistance
- Soft, yet durable coating
- Non-marking to the items being conveyed