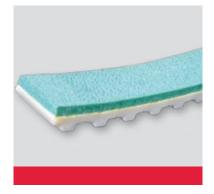

## ALTERNATE COVERING -GREEN URETHANE FOAM

Designing equipment to perform in challenging environments calls for belt coverings that are up to the task. For a wide range of applications detrimental to rubber coatings, Apache offers the FSTF light green urethane foam covering.

FSTF green urethane foam is created to coat and back flat belts, timing belts and v-profiles. Features include:

- Belt surface with high grip properties
- Excellent abrasion resistance
- Soft, yet durable coating
- Non-marking to the items being conveyed