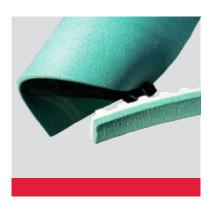

## ALTERNATE COVERING -GREEN URETHANE FOAM

Designing equipment to perform in challenging environments calls for belt coverings that are up to the task. For a wide range of applications detrimental to rubber coatings, Apache offers the FSTF light green urethane foam covering.

FSTF green urethane foam is created to coat and back flat belts, timing belts and v-profiles. Features include:

- Belt surface with high grip properties
- Excellent abrasion resistance
- Soft, yet durable coating
- Non-marking to the items being conveyed